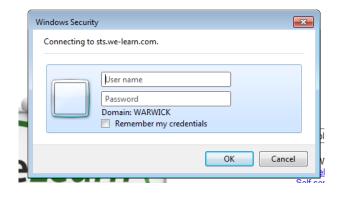

## Guidance for Accessing Emails at Home

Enter the URL:

www.welearn365.com

Then select Wembrook Primary School from the drop down list.

You will get a pop up box for you to input your child's username and password.

This is which the children use to log into the computer in school.

Children's email addresses are in the format initial.surname@welearn365.com (e.g. a.smith@welearn365.com). Some usernames may also have a number at the end of the surname (e.g. a.smith12@welearn365.com).