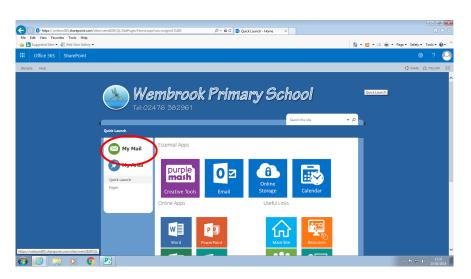

Your child's user name is everything before the @ symbol.

Click on 'My Mail' to access your emails.

Within this welearn 365 service, children also have access to Microsoft Office 365 which includes online versions of Word, PowerPoint, Excel and One Drive cloud storage. Children can also use Purple Mash, which is a creative online space from 2Simple. Purple There is a range of curriculum focused activities, creative tools, programs and games to support creative learning.