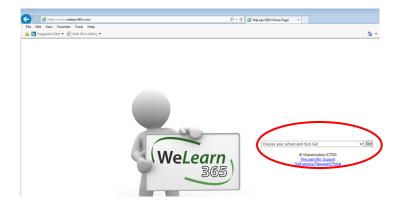

## Guidance for Accessing Emails at Home

Enter the URL:

www.welearn365.com

Then select Wembrook Primary School from the drop down list.

You will get a pop up box for you to input your child's username and password.